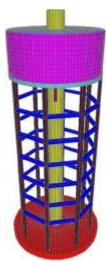

"Kanon Consulting" was commissioned to perform the structural design of a series of structures with most predominant one a 500cu.m. elevated water tank.

The water tank is approximately 36.0m high. Its foundation raft has a diameter of 15.0m. The subsoil consists of soft clay and the foundation was designed to limit settlement.

Other structures designed by our office include sewage tanks, pump Houses etc.

Due to the political situation in Libya, all works have been suspended.

Structural Model of 500 cu.m. Elevated Water Tank

**Construction of Water tank Foundation**